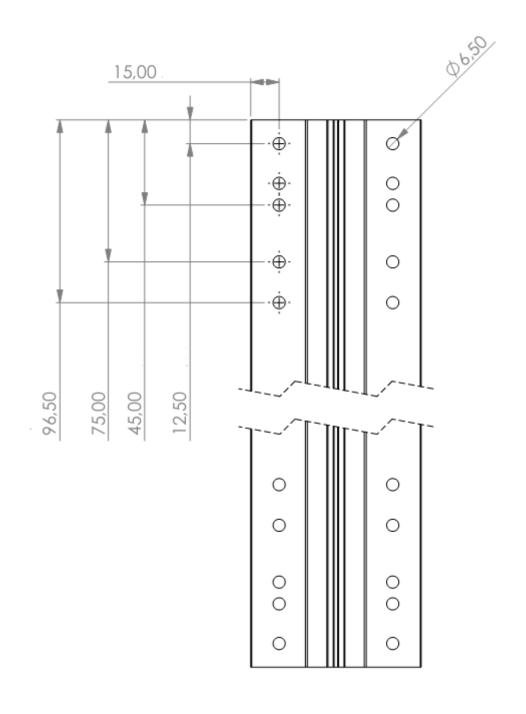

## 96646040002 W31-60-MM400-PRE-DRILLED-AL+EPDM TECHNICAL SPECIFICATION

The rail is used for mounting PV modules on trapezoidal roofs. With a length of 400 mm, the rail bridges the corresponding

Material Aluminum / EPDM