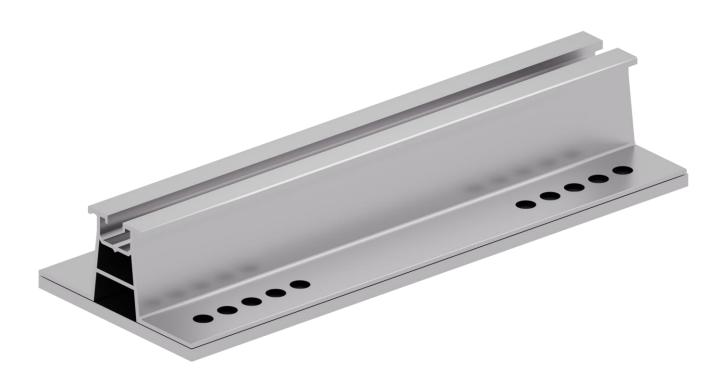

## MOUNTING RAIL TRAPEZOIDAL, HIGH FORM, PRE-DRILLED

## 96646040002 W31-60-MM400-PRE-DRILLED-AL+EPDM TECHNICAL SPECIFICATION

The rail is used for mounting PV modules on trapezoidal roofs. With a length of 400 mm, the rail bridges the corresponding

Material Aluminum / EPDM

Quality AIMgSi0,5 F25 / EPDM

Surface Blank

empty spaces in the trapezoidal sheet between the high and low bead.

### YOUR ADVANTAGES

PRE-DRILLED RAIL

INCLUDING MOUNTED EPDM SEAL (UV-RE-SISTANT)